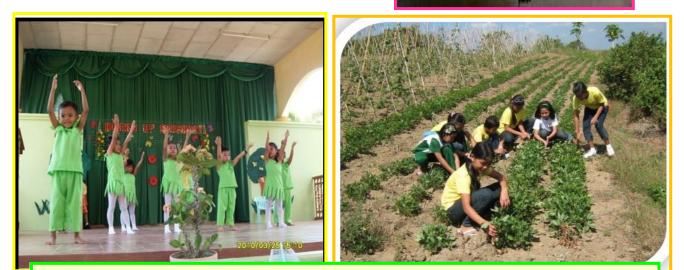

Even school program like the Pre-Elem. Moving Up Ceremony, themes about the environment is integrated. EPP Class (picture at right), checks garden of pupils at home and community as part of their activities.