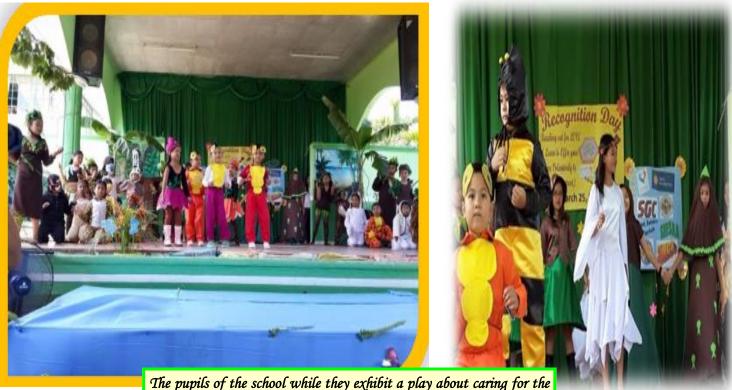

As a proof, the flow of the last Recognition Day is "Reaching Out for Love (Learn to Offer your time Voluntarily for the Environment," wherein a skit was shown and the emphasis is the objection of the school to the "Coal Power Plant," that will be put up in Batangas City.

The pupils of the school while they exhibit a play about caring for the environment which is the them of the program for Recognition Day.

Meanwhile, the integration of the environmental concepts in the everyday teaching of the teachers are always executed, and it is always indicated on the lesson planning of the teachers.