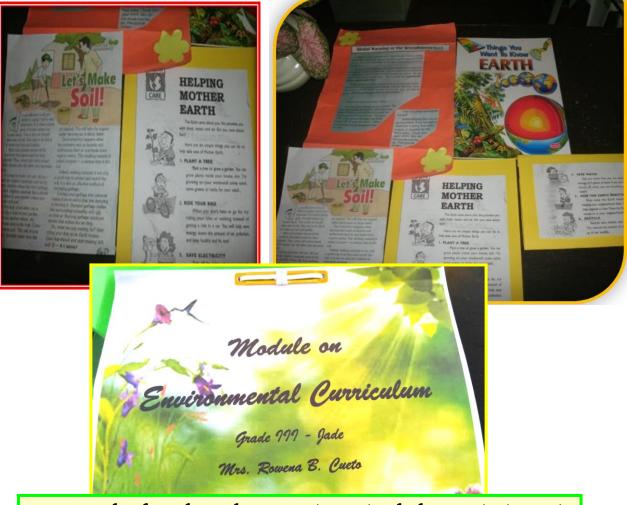

Sample of teacher-made support instructional they use in integration environmental and climate change concepts in teaching.

Sample of teacher-made support instructional they use in integration environmental and climate change concepts in teaching.

In addition to all the instructional materials of the teachers used in integrating environment and climate change concerns to the pupils is the E-Curr modules made by the teachers. This is because, it has set of topics which are Mother Earth is of concern.

On the other hand, the E-Curr initiated by the teachers clearly manifest their commitment to integrate environmental concerns to instill in the young minds of the pupils their roles as caretaker of the nature. It is a compiled specific module allotted for each grade level, which were authored by the teachers in school.