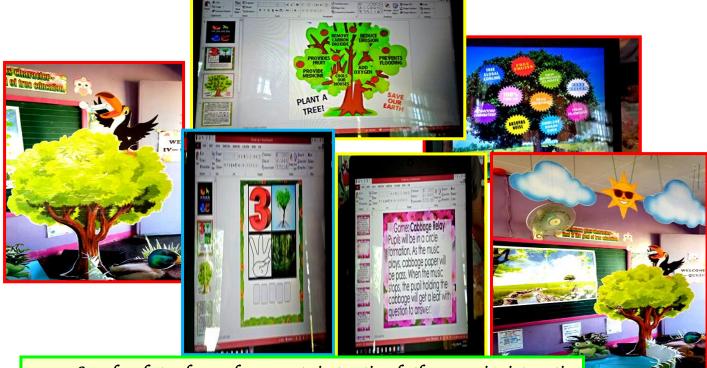

Thus, different instructional materials were prepared by each teacher and used in classroom lessons. Instructional materials like pictures, big and story books, charts, realias, PowerPoint presentation and video clips. Are used by teachers for pupils to clearly understand the integration of environment and climate change concerns.

Sample of teacher-made support instructional they use in integration environmental and climate change concepts in teaching.

Sample of teacher-made support instructional they use in integration environmental and climate change concepts in teaching.

It is now a protocol to all teachers in school to integrate environmental awareness in their daily teaching.

Further, we also do have the so called "E-Curr" (Environmental Curriculum) on the Teachers' Program, wherein teachers will have a 20minute specific time, once every week to discus and the E-Curr mc *Sample Module for Grade Six* that they are handling.